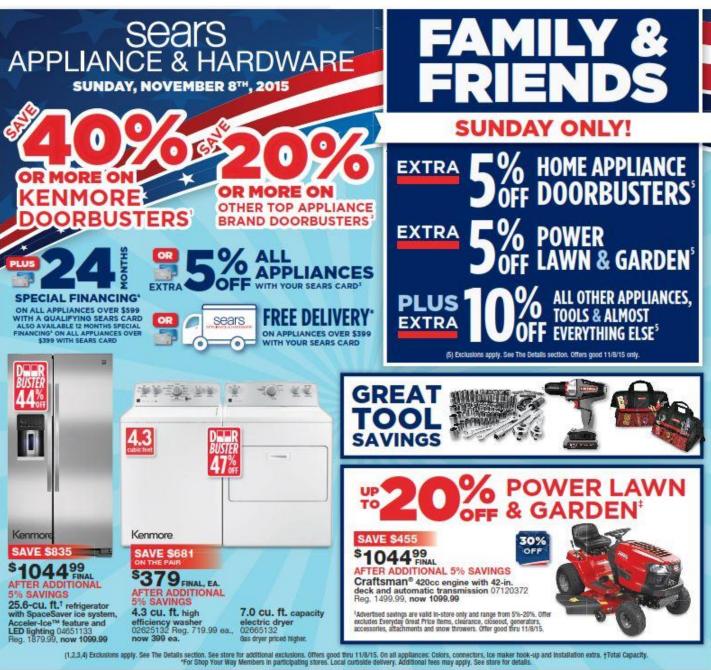

THE DETAILS

THE GEAULS INFORTANT SPECIAL FINANCING/DEFERED INTEREST DETAILS (WHEN OFFERED): Interest will be charged to your account from the purchase balance is not paid in full within the promotional period or if you make a late payment. Minimum payments required. With credit approval, for qualifying purchases made on a Sears card (Sears Commercial One\* accounts excluded) Sears Home Improvement Account® valid on Installed sales only. Offer Is only valid for consumer accounts in good standing: is subject to change without notice; see stare for dealls. May not be combined with any other promotional offer. Sears cards: As of 777/2015, AFM for purchases; VARIABLE 724%-27,24% or NOK-VARIABLE 74.00%-293.96%. MINIMUM INTEREST CHARGE VP T0 \$2. Sears card agreement to details, including the